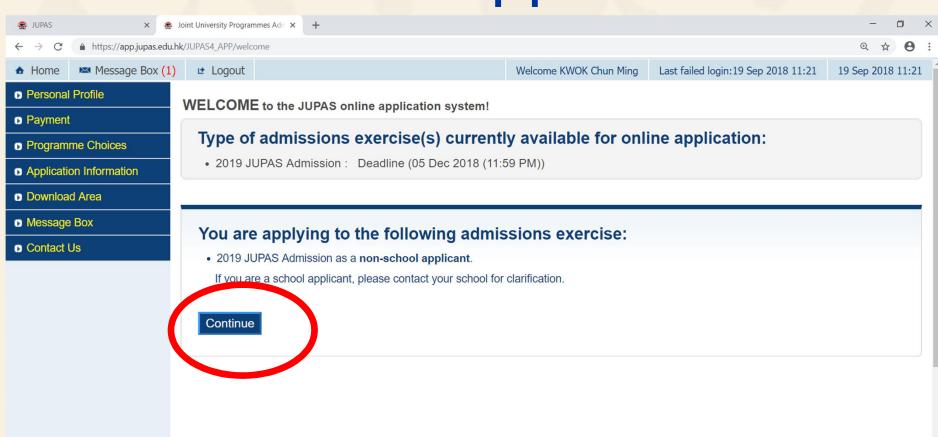

## www.jupas.edu.hk



#### Create a JUPAS Account



## 1-No 2-Yes, 3-No

#### Create JUPAS Account # Website User Guide







If you have already created a JUPAS account for this cycle, you can log on here



Please answer the following questions to check if you are eligible to apply via JUPAS.

- 1. Do you have any past HKDSE Examination result(s) (i.e. obtained in 2012 2018)?
  - Yes
- Will you be taking the HKDSE Examination in 2019?

- Are you currently enrolled in a full-time bachelor's degree programme offered under JUPAS?

#### Complete All fields!



#### Address: Copy from bank, ... letter



### After checking data















#### Log on JUPAS web site



## Login!



#### Submit verification code



# Choose admissions exercise: School applicant











#### Confirm and continue



## You can pay NOW!