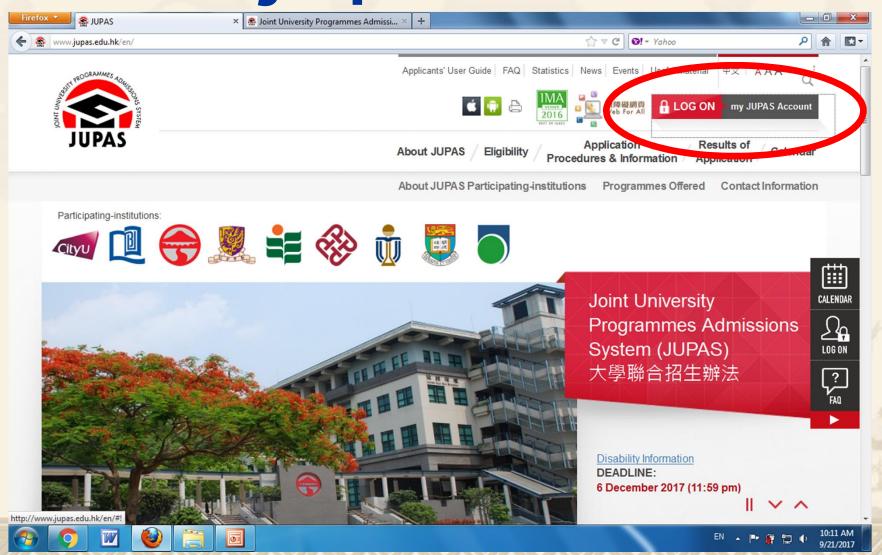

## www.jupas.edu.hk



#### Create a JUPAS Account



## 1-No 2-Yes, 3-No

#### Create JUPAS Account # Website User Guide







If you have already created a JUPAS account for this cycle, you can log on here



Please answer the following questions to check if you are eligible to apply via JUPAS.

- 1. Do you have any past HKDSE Examination result(s) (i.e. obtained in 2012 2018)?
  - Yes
- Will you be taking the HKDSE Examination in 2019?

- Are you currently enrolled in a full-time bachelor's degree programme offered under JUPAS?

#### Complete All fields!



#### Address: Copy from bank, ... letter



### After checking data















#### Log on JUPAS web site



## Login!



#### Submit verification code



# Choose admissions exercise: School applicant











#### Confirm and continue



## You