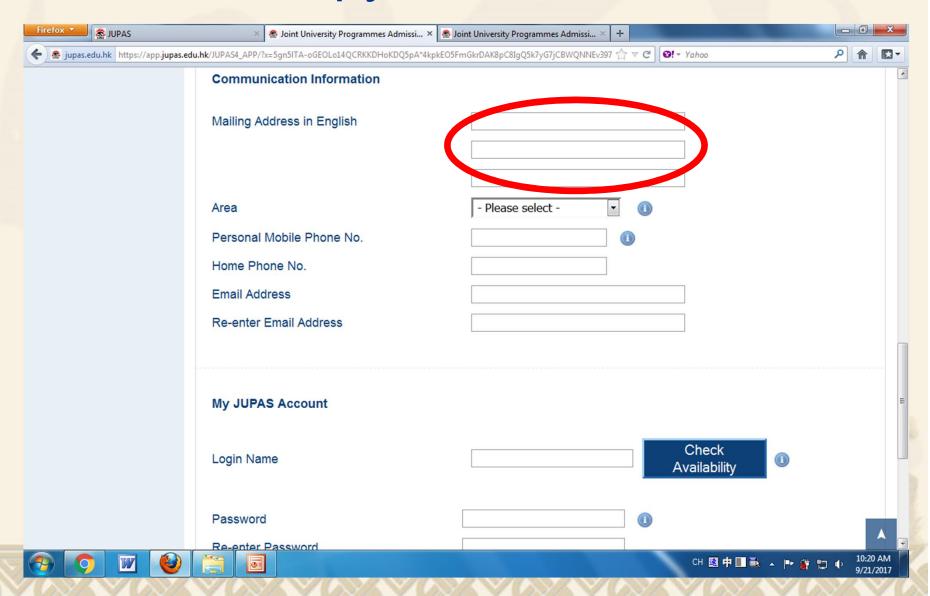

## www.jupas.edu.hk



#### Create a JUPAS Account



## 1-No 2-Yes, 3-No

#### Create JUPAS Account # Website User Guide







If you have already created a JUPAS account for this cycle, you can log on here



Please answer the following questions to check if you are eligible to apply via JUPAS.

- 1. Do you have any past HKDSE Examination result(s) (i.e. obtained in 2012 2018)?
  - Yes
- Will you be taking the HKDSE Examination in 2019?

- Are you currently enrolled in a full-time bachelor's degree programme offered under JUPAS?

#### Complete All fields!



#### Address: Copy from bank, ... letter



### After checking data















#### Log on JUPAS web site



## Login!



#### Submit verification code



# Choose admissions exercise: School applicant











#### Confirm and continue



## You can pay NOW!