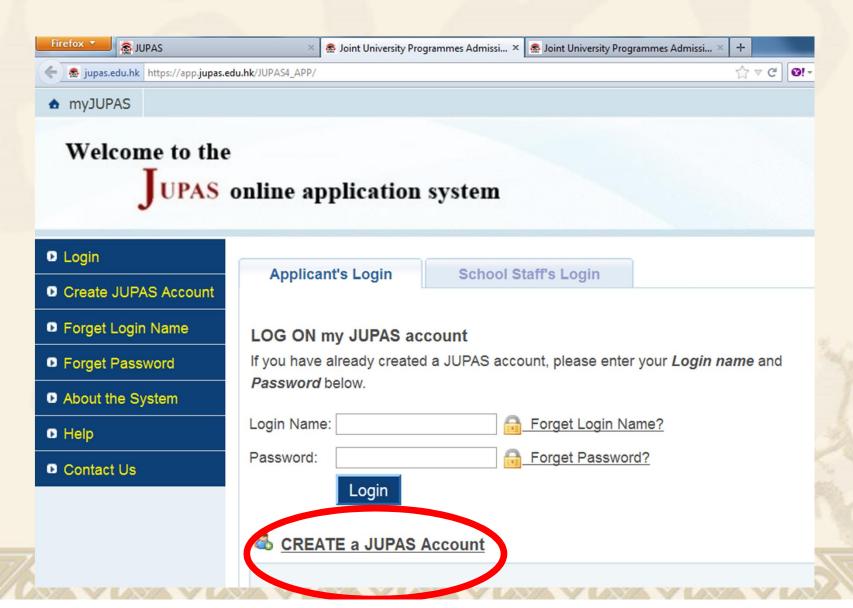

#### Create JUPAS Account # Website User Guide

If you have already created a JUPAS account for this cycle, you can log on here

Please answer the following questions to check if you are eligible to apply via JUPAS.

## Login!