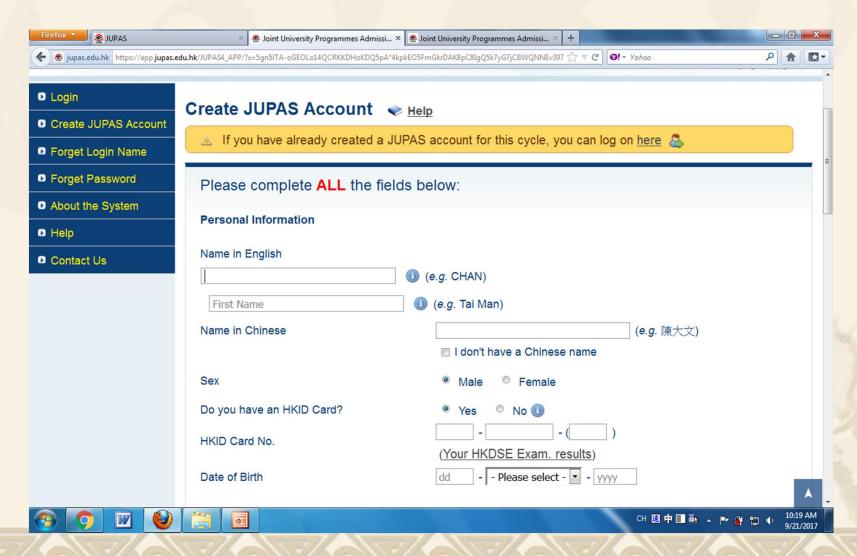

## www.jupas.edu.hk



#### Create a JUPAS Account



## 1-No 2-Yes, 3-No

#### Create JUPAS Account # Website User Guide







If you have already created a JUPAS account for this cycle, you can log on here



Please answer the following questions to check if you are eligible to apply via JUPAS.

- 1. Do you have any past HKDSE Examination result(s) (i.e. obtained in 2012 2018)?
  - Yes
- Will you be taking the HKDSE Examination in 2019?

- Are you currently enrolled in a full-time bachelor's degree programme offered under JUPAS?

#### Complete All fields!



#### Address: Copy from bank, ... letter



### After checking data















#### Log on JUPAS web site



## Login!



#### Submit verification code



# Choose admissions exercise: School applicant











#### Confirm and continue



## You can pay NOW!