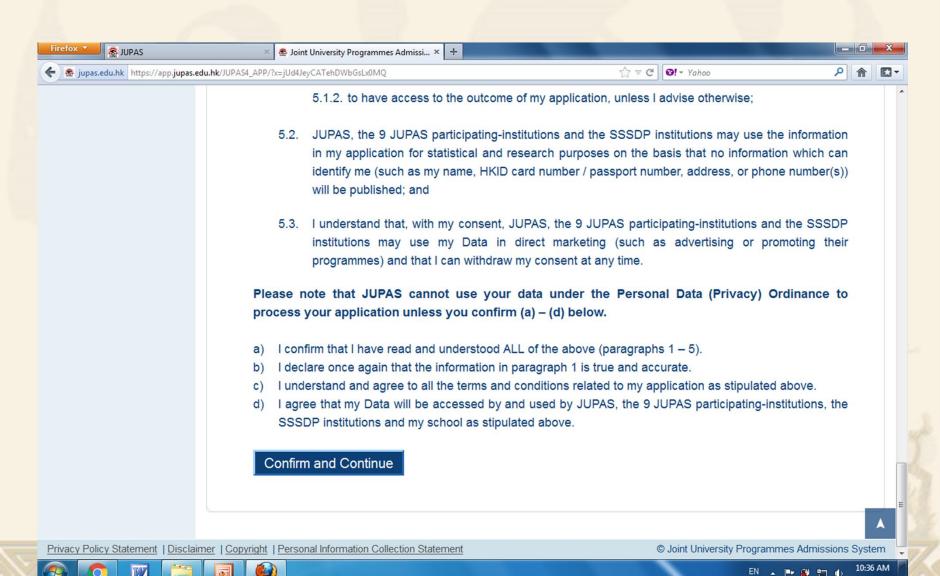

.edu.hk



#### Create a JUPAS Account



## 1-No 2-Yes, 3-No

#### Create JUPAS Account # Website User Guide







If you have already created a JUPAS account for this cycle, you can log on here



Please answer the following questions to check if you are eligible to apply via JUPAS.

- 1. Do you have any past HKDSE Examination result(s) (i.e. obtained in 2012 2018)?
  - Yes
- Will you be taking the HKDSE Examination in 2019?

- Are you currently enrolled in a full-time bachelor's degree programme offered under JUPAS?

#### Complete All fields!



#### Address: Copy from bank, ... letter



### After checking data















#### Log on JUPAS web site



## Login!



#### Submit verification code



# Choose admissions exercise: School applicant











#### Confirm and continue



## You can pay NOW!