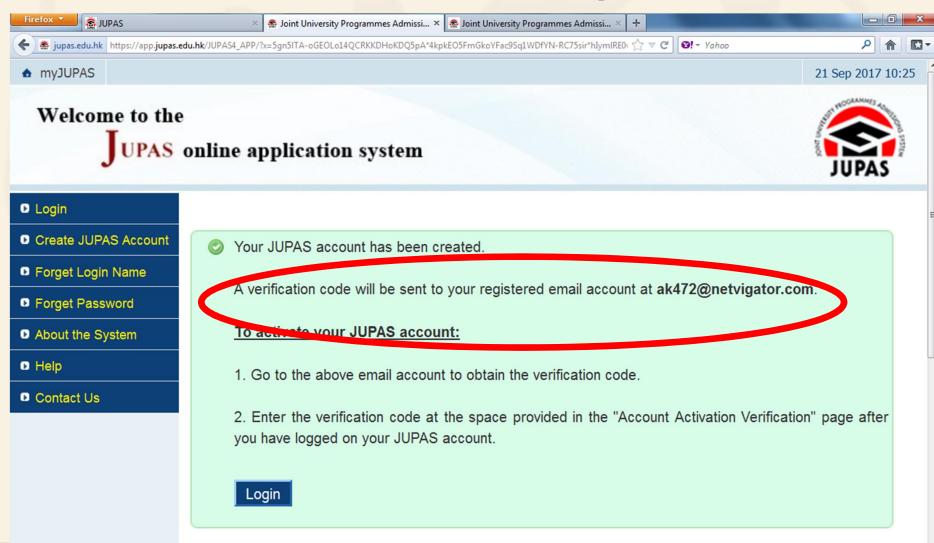

## www.jupas.edu.hk



#### Create a JUPAS Account



## 1-No 2-Yes, 3-No

#### Create JUPAS Account # Website User Guide







If you have already created a JUPAS account for this cycle, you can log on here



Please answer the following questions to check if you are eligible to apply via JUPAS.

- 1. Do you have any past HKDSE Examination result(s) (i.e. obtained in 2012 2018)?
  - Yes
- Will you be taking the HKDSE Examination in 2019?

- Are you currently enrolled in a full-time bachelor's degree programme offered under JUPAS?

#### Complete All fields!



#### Address: Copy from bank, ... letter



### After checking data















#### Log on JUPAS web site



## Login!



#### Submit verification code



# Choose admissions exercise: School applicant











#### Confirm and continue



## You can pay NOW!