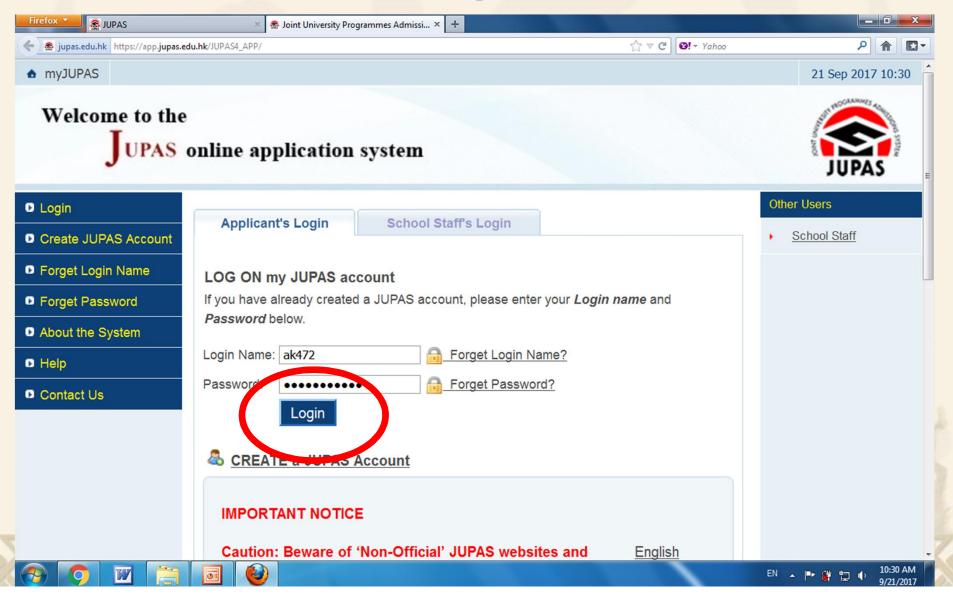

## www.jupas.edu.hk



#### Create a JUPAS Account



## 1-No 2-Yes, 3-No

#### Create JUPAS Account # Website User Guide







If you have already created a JUPAS account for this cycle, you can log on here



Please answer the following questions to check if you are eligible to apply via JUPAS.

- 1. Do you have any past HKDSE Examination result(s) (i.e. obtained in 2012 2018)?
  - Yes
- Will you be taking the HKDSE Examination in 2019?

- Are you currently enrolled in a full-time bachelor's degree programme offered under JUPAS?

#### Complete All fields!



#### Address: Copy from bank, ... letter



### After checking data















#### Log on JUPAS web site



## Login!



#### Submit verification code



# Choose admissions exercise: School applicant











#### Confirm and continue



## You can pay NOW!