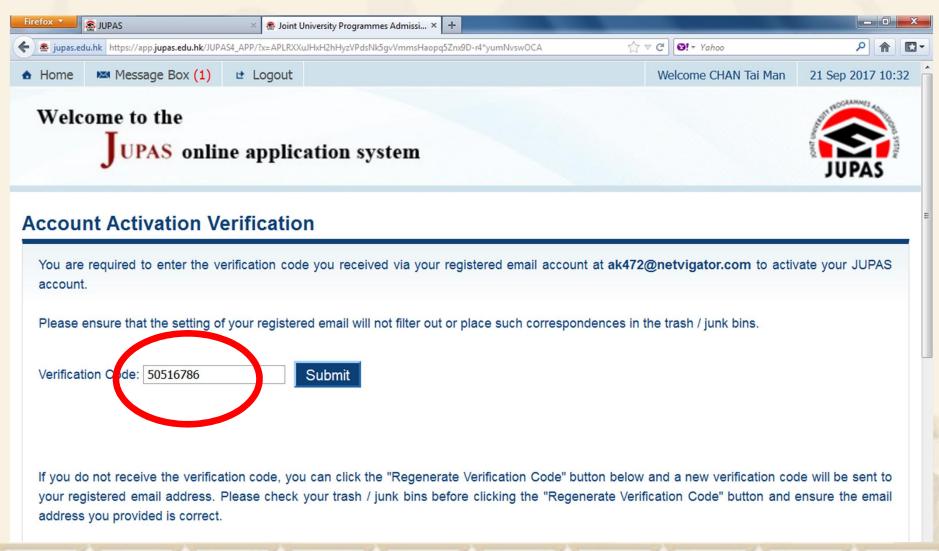

## www.jupas.edu.hk



#### Create a JUPAS Account



## 1-No 2-Yes, 3-No

#### Create JUPAS Account # Website User Guide







If you have already created a JUPAS account for this cycle, you can log on here



Please answer the following questions to check if you are eligible to apply via JUPAS.

- 1. Do you have any past HKDSE Examination result(s) (i.e. obtained in 2012 2018)?
  - Yes
- Will you be taking the HKDSE Examination in 2019?

- Are you currently enrolled in a full-time bachelor's degree programme offered under JUPAS?

#### Complete All fields!



#### Address: Copy from bank, ... letter



### After checking data















#### Log on JUPAS web site



## Login!



#### Submit verification code



# Choose admissions exercise: School applicant











#### Confirm and continue



## You can pay NOW!